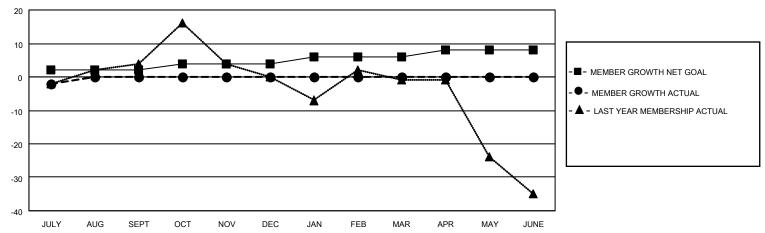

#### GOALS AND ACTUAL MEMBERS CUMULATIVE

| DROPPED CLUBS: 0 |    | 8 CLUBS OF 42 ADDED 1 OR<br>MORE NEW MEMBERS | GENDER DISTRIBUTION            |              |  |
|------------------|----|----------------------------------------------|--------------------------------|--------------|--|
|                  |    | WORE NEW WEINBERS                            | MALE                           | 820 (70.93%) |  |
|                  |    |                                              | FEMALE 336 (29.07%)            |              |  |
| DROPPED MEMBERS  |    |                                              | NON BINARY                     | 0 (0.00%)    |  |
|                  |    |                                              | PREFER NOT TO ANSWER 0 (0.00%) |              |  |
| DECEASED         | 2  |                                              |                                | ,            |  |
| CLUB CANCELLED   | 0  | CLICK HERE FOR CUMULATIVE                    | TOTAL FAMILY UNIT MEMBERS      | 5 72         |  |
| OTHER            | 14 | MEMBERSHIP DATA                              |                                |              |  |
| TOTAL            | 16 |                                              | FAMILY MEMBERS PAYING HA       | LF DUES 36   |  |
|                  |    |                                              |                                |              |  |

Results as of: 7/31/2023